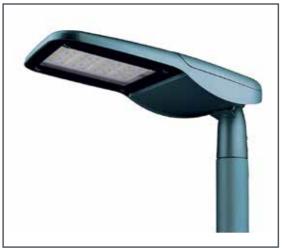

#### Range Overview

Outdoor lighting is what we do best.

- Extensive product range
- Floods, bulkheads, bollards, amenity, sports, street lighting and more
- Continuous LED upgrades
- Ranges managed from stock
- In-house product development

- Over 30 years' experience
- Maintained stock levels
- Nation-wide delivery
- 3m 40m column heights
- Bespoke specification capabilities
- All columns meet relevant British Standards