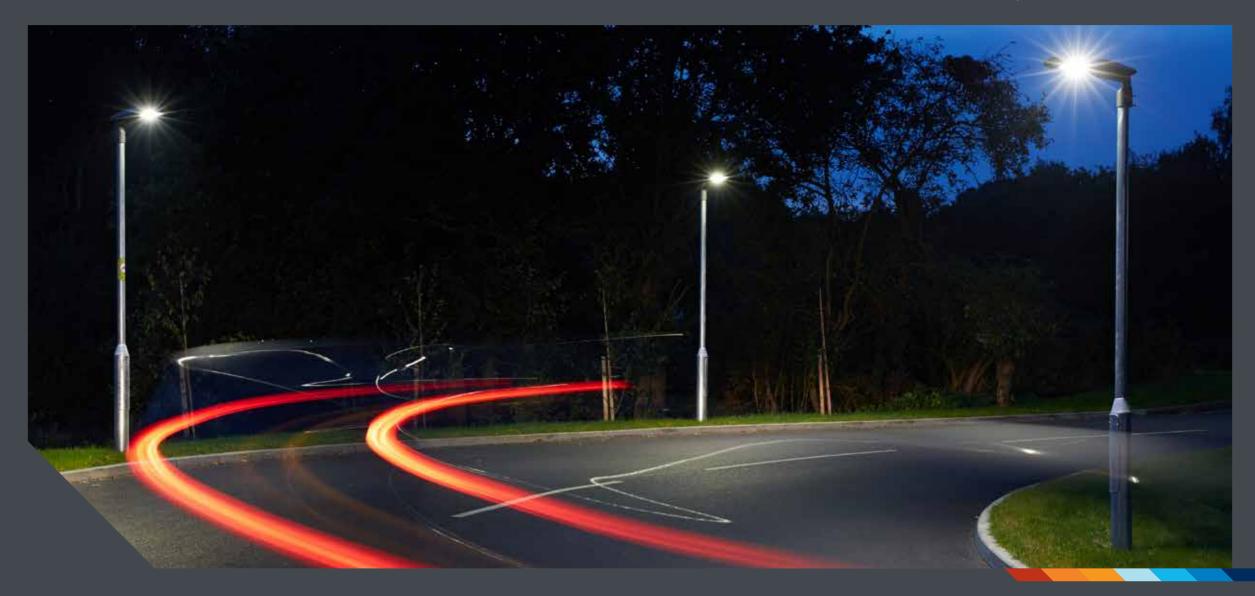

#### Range Overview

Outdoor lighting is what we do best.

- Extensive product range
- Floods, bulkheads, bollards, amenity, sports, street lighting and more
- Continuous LED upgrades
- Ranges managed from stock
- In-house product development

- Over 30 years' experience
- Maintained stock levels
- Nation-wide delivery
- 3m 40m column heights
- Bespoke specification capabilities
- All columns meet relevant British Standards