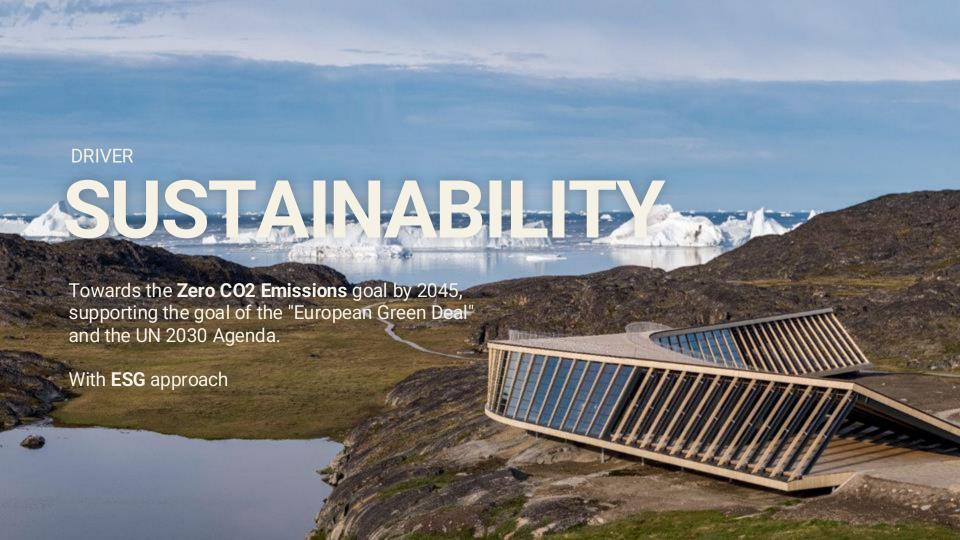

## **DRIVERS**

SUSTAINABILITY | CONNECTIVITY | CULTURE | INNOVATION

166 lm/w

Efficiency

**>60%** 

Power saving

+25%

Power saving with smart controls